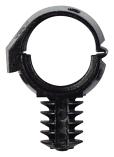

## Part No. 0-326-40 to 44

Black nylon clamping chassis clips for all types of tubing.

|          | NW  |
|----------|-----|
| 0-326-40 | 7.5 |
| 0-326-41 | 10  |
| 0-326-42 | 13  |
| 0-326-43 | 17  |
| 0-326-44 | 22  |

## **Specification**

Type Application Material Temperature range Recommended fixing hole Clamping clip Support convoluted tubing Polyamide 66 (nylon) -40° to + 125°C (max 150°C) 6mm diameter

The information contained in this document is correct to the best of our knowledge at the time of printing. However, specifications may change at any time without notice.