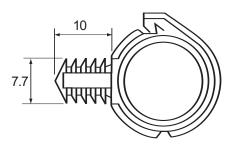

Technical Drawing (not to scale)

## **Specification**

Type Application Material Temperature range Recommended fixing hole Clamping clip Support convoluted tubing Polyamide 66 (nylon) -40° to + 125°C (max 150°C) 6mm diameter

The information contained in this document is correct to the best of our knowledge at the time of printing. However, specifications may change at any time without notice.